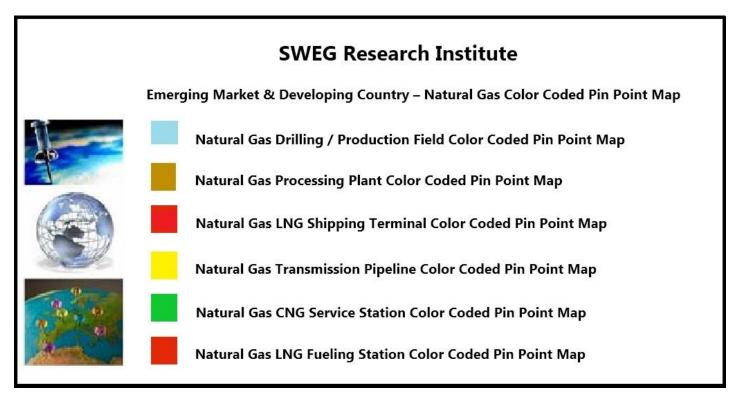

<sup>\*</sup> The actual Total Employee Payroll Investment will be determined by the number of Employees Hired

**SWEG Research Institute** – Natural Gas Research & Development Team in New York City and Washington D. C. will work to develop an Emerging Market & Developing Country Worldwide Map that will show the location of Natural Gas Fields, Processing Plants, and Pipeline Color Coded Pin Point Maps.