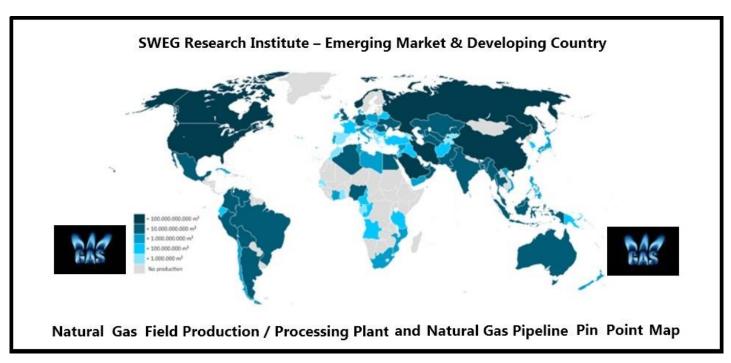

<sup>\*</sup> The actual Total Employee Payroll Investment will be determined by the number of Employees Hired

**SWEG Research Institute** – Natural Gas Research & Development Team in New York City and Washington D. C. will work to develop an Emerging Market & Developing Country Worldwide Map that will show the location of Natural Gas Fields, Processing Plants, and Pipeline Color Coded Pin Point Maps.