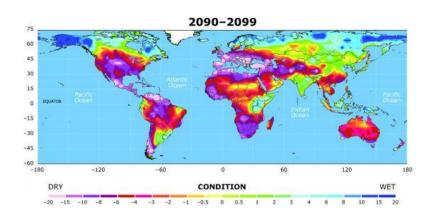

|
| Hydrologists                                                                               |
|                                                                                            |
| Surveyors                                                                                  |
| Surveyors                                                                                  |
|                                                                                            |
| Survey Statisticians                                                                       |
| Survey Statisticians                                                                       |

## 21st Century World Meteorological Drought Area Map Forecast















#### **South Asia**

Philippines Indonesia
Thailand Malaysia
Bangladesh Cambodia
India Brunei
Laos Timor Leste
Myanmar Vietnam

## <u>Africa</u>

Angola
Mozambique
Republic Congo
Namibia
Equatorial Guinea
Democratic Congo
Tanzania
Cote D'Ivoire

Rwanda Cameroon Gabon Ghana Mauritania Uganda Benin

### **The Americas**

Brazil Peru
Columbia Bolivia
Guatemala Chile
Barbados Argentia
Ecuador
Trinidad -Tobago





**SWEG Research Institute** – Natural Gas Research & Development Team in New York City and Washington D. C. will work to develop an Emerging Market & Developing Country Worldwide Map that will show the location of Water Desalination Plants, Flood Control River Levee Systems, Flood Control Water Retention Ponds, and Water Reclamation Treatment Plants, with Color Coded Pin Poin