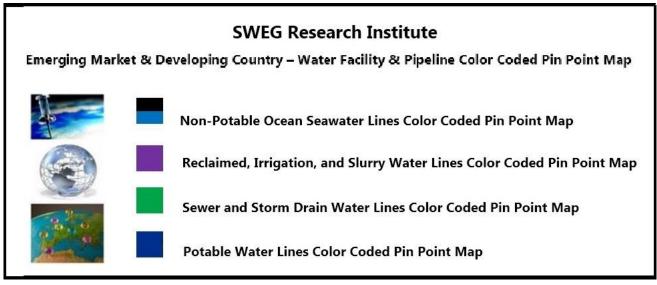

### **The Americas**

Brazil Peru
Columbia Bolivia
Guatemala Chile
Barbados Argentia
Ecuador
Trinidad -Tobago

**SWEG Research Institute** – Natural Gas Research & Development Team in New York City and Washington D. C. will work to develop an Emerging Market & Developing Country Worldwide Map that will show the location of Water Desalination Plants, Flood Control River Levee Systems, Flood Control Water Retention Ponds, and Water Reclamation Treatment Plants, with Color Coded Pin Point Map.