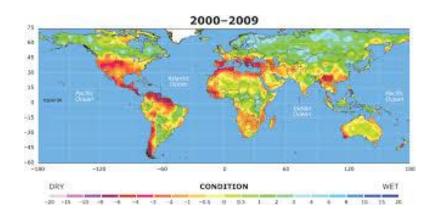

an                                                                  |
| Hydrologists                                                                               |
|                                                                                            |
| Surveyors                                                                                  |
| Surveyors                                                                                  |
|                                                                                            |
| Survey Statisticians                                                                       |
| Survey Statisticians                                                                       |

## 21st Century World Meteorological Drought Area Map Forecast















#### **South Asia**

Philippines Indonesia
Thailand Malaysia
Bangladesh Cambodia
India Brunei
Laos Timor Leste
Myanmar Vietnam

## <u>Africa</u>

Angola
Mozambique
Republic Congo
Namibia
Equatorial Guinea
Democratic Congo
Tanzania
Cote D'Ivoire

Rwanda Cameroon Gabon Ghana Mauritania Uganda Benin

### **The Americas**

Brazil Peru
Columbia Bolivia
Guatemala Chile
Barbados Argentia
Ecuador
Trinidad -Tobago





**SWEG Research Institute** – Natural Gas Research & Development Team in New York City and Washington D. C. will work to develop an Emerging Market & Developing Country Worldwide Map that will show the location of Water Desalination Plants, Flood Control River Levee Systems, Flood Control Water Retention Ponds, and Water Reclamation Treatment Plants, with Color Coded Pi