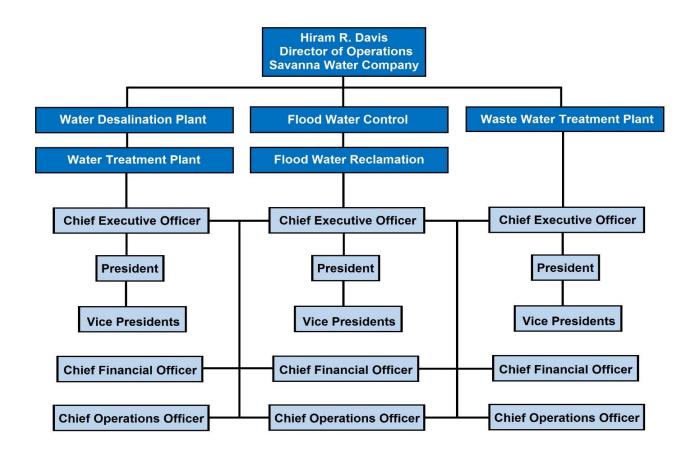

### Three (3) SWEG – Savanna Water Company Divisions Employee Recruiting

Savanna Water Company - Executive Management Organizational Chart

**Savanna Water Company a Subsidiary Company of SWEG Utility Company** 

Savanna Water Company

Each Investment Banker that becomes a Limited Partner of Savanna Water Company in one of our Emerging Markets of Developing Countries of their choice, will make the Capital Investment to Recruit and Hire a Chief Executive Officer, a President, a Chief Operations Officer, a Chief Financial Operations Officer, Vice Presidents for the various Departments, and Nominate members to the Board of Directors